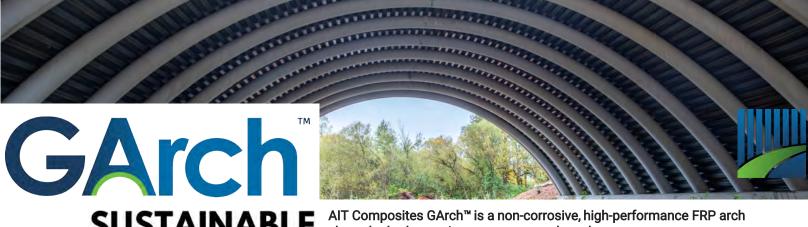

### Significant Weight Savings & Strength

GArch™ is significantly lighter than steel and concrete which makes it less
expensive to transport, easier to handle in the field, and a much faster to install.

**Data / Applications** 

GArch™ is designed for short span bridges up to 80'.

aitcomposites.com