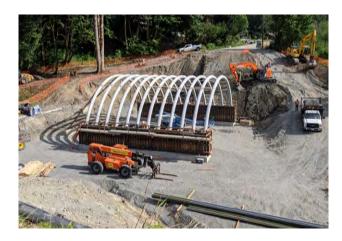

## **SUSTAINABLE**

shaped tubed, superior to concrete and steel.

GArch™ design requires only 1/5 of the concrete required for a traditional

## concrete bridge. Highly customizable based on project requirements.

# SOLUTIONS DELIVERED

-  $\mathsf{GArch}^{\scriptscriptstyle\mathsf{TM}}$  is best for bridge structures spanning up to 80'.

**Data / Applications** 

GArch™ is designed for short span bridges up to 80'.

aitcomposites.com