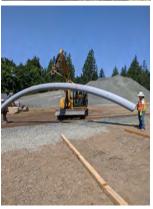

## **SUSTAINABLE**

shaped tubed, superior to concrete and steel.

GArch™ design requires only 1/5 of the concrete required for a traditional

## concrete bridge. Highly customizable based on project requirements.

# SOLUTIONS DELIVERED

-  $\mathsf{GArch}^{\scriptscriptstyle\mathsf{TM}}$  is best for bridge structures spanning up to 80'.

**Data / Applications** 

GArch™ is designed for short span bridges up to 80'.

aitcomposites.com